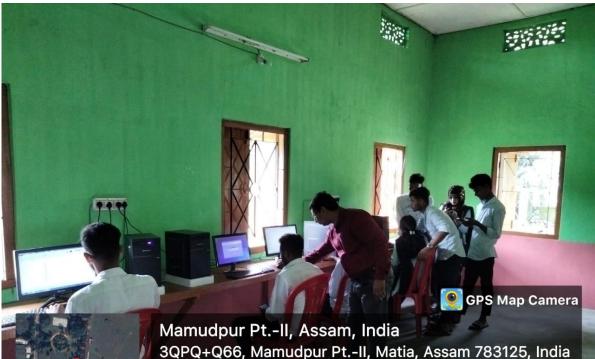

## **Computer Equipments:**

Mamudpur Pt.-II, Assam, India 3QPQ+Q66, Mamudpur Pt.-II, Matia, Assam 783125, India Lat 26.086471° Long 90.789019° 13/05/22 09:35 AM GMT +05:30

AHAR

Mamudpur Pt.-II, Assam, India 3QPQ+Q66, Mamudpur Pt.-II, Matia, Assam 783125, India Lat 26.086471° Long 90.789019° 14/09/20 09:39 AM GMT +05:30

👰 GPS Map Camera

LMS: