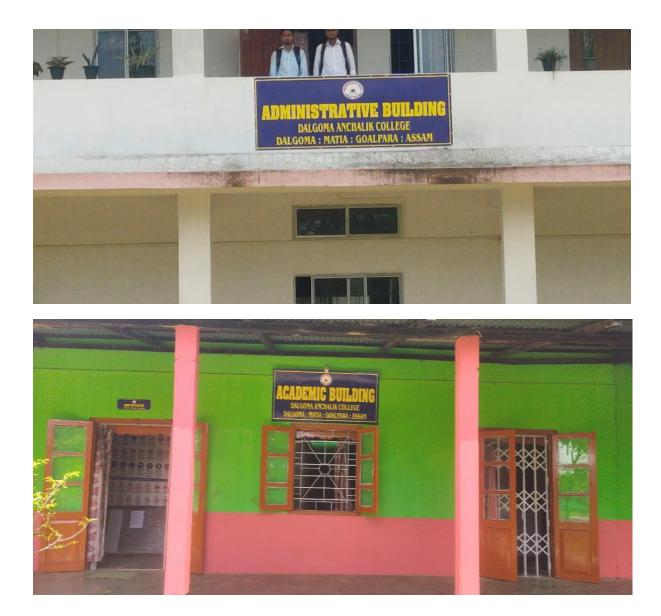

# Infrastructure and Learning Resources (100)

4.1 Physical Facilities (30)

4.1.1. Availability of adequate infrastructure and facilities for taching learning viz., classrooms, laboratories, computing equipment etc \* ICT enable facilities such as Smart Class, LMS etc.

#### 4.1 Physical Facilities (30)

4.1.1. Availability of adequate infrastructure and physical facilities viz., classrooms, laboratories, ICT infrastructure, facilities for cultural and sports activities, gymnasium, yoga centre etc. in the institution