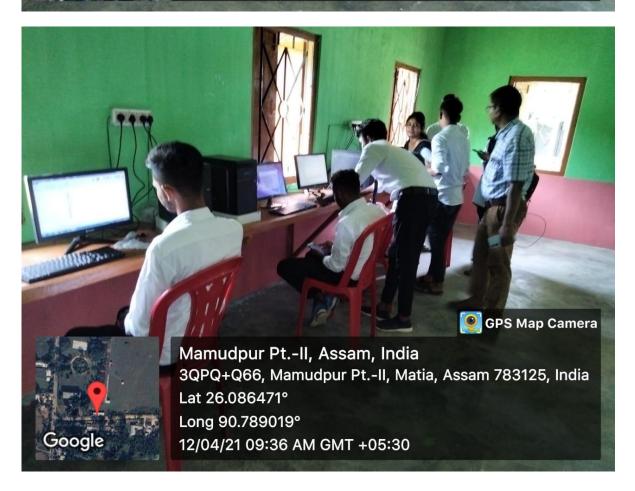

## **Computer Equipments:**

Mamudpur Pt.-II, Assam, India 3QPQ+Q66, Mamudpur Pt.-II, Matia, Assam 783125, India Lat 26.086471° Long 90.789019° 13/05/22 09:35 AM GMT +05:30

AHAR

Mamudpur Pt.-II, Assam, India 3QPQ+Q66, Mamudpur Pt.-II, Matia, Assam 783125, India Lat 26.086471° Long 90.789019° 14/09/20 09:39 AM GMT +05:30