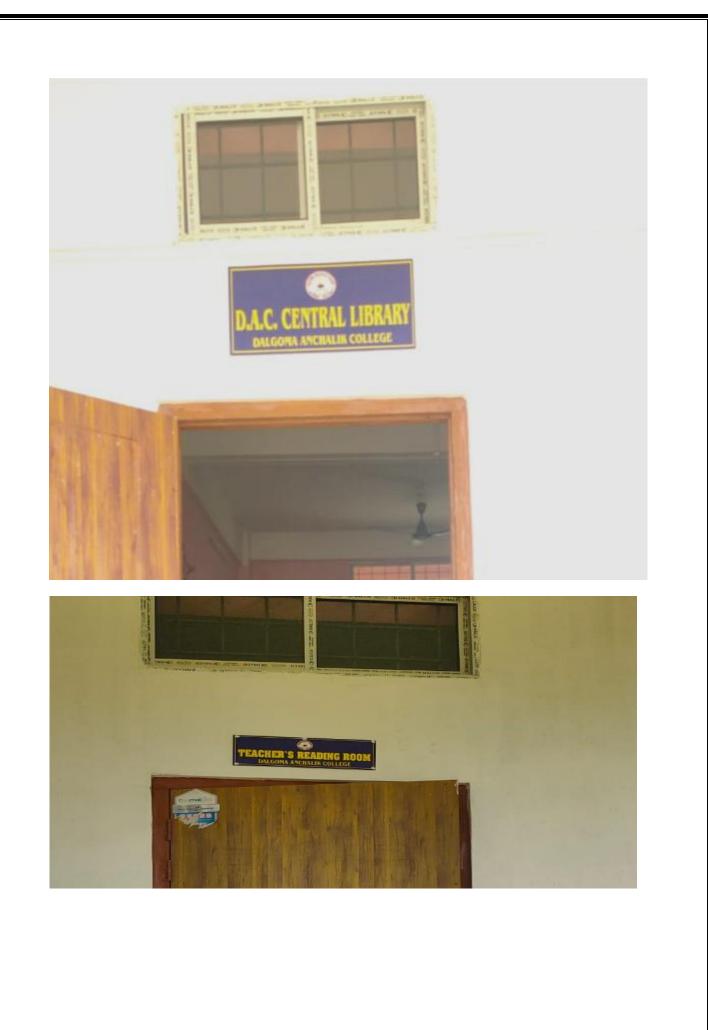

# Infrastructure and Learning Resources (100)

4.1 Physical Facilities (30)

4.1.1. Availability of adequate infrastructure and facilities for taching learning viz., classrooms, laboratories, computing equipment etc \* ICT enable facilities such as Smart Class, LMS etc.

#### 4.1 Physical Facilities (30)

4.1.1. Availability of adequate infrastructure and physical facilities viz., classrooms, laboratories, ICT infrastructure, facilities for cultural and sports activities, gymnasium, yoga centre etc. in the institution